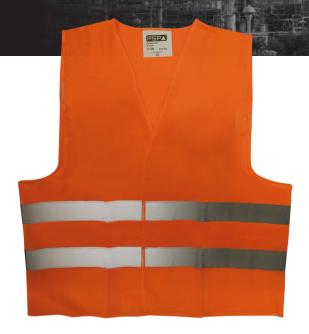

## **DESCRIPTION**

The PSP Safety vest Orange 77-230 provides high visibility and complies with EN ISO 20471:2013, class 2.

The vest is made of 100% polyester and features reflective striping and Velcro closure. This makes the vest is very suitable for use in traffic and circumstances where high visibility is very important.

Both items comply with EN ISO 20471:2013, class 2, are available in different sizes, with Velcro closure and are washable at 40 degrees.

- ▲ 100% Polyester
- ▲ High visibility due to Hi-vis Orange and reflective stripes
- ▲ Tests according to: EN ISO 20471:2013, class 2
- ▲ Washable up to 40 degrees
- ▲ Excellent wearing comfort
- ▲ Multifunctional use