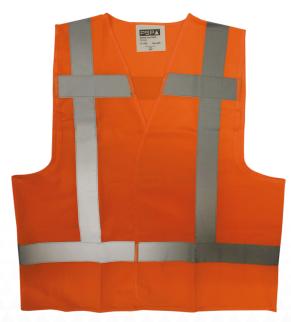

Article PSP 77-250 Safety vest RWS differs from article PSP 77-230, because it meets the guidelines of the Department of Public Works: the RWS standard. Thus, this vest meets the additional requirements on reflective clothing when performing work on public roads and railroads. Consider the positioning of the reflective stripes and use of color.